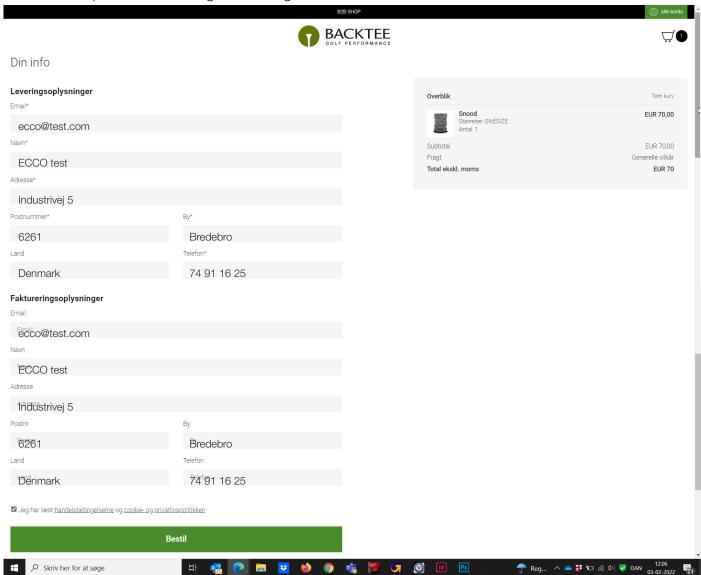

Click on the basket 💢 🛈 to get an overview of your order.

When your order is complete, click on the green button to go to checkout.

Enter the delivery information for where you want the package delivered. It will not be possible to change the billing information.