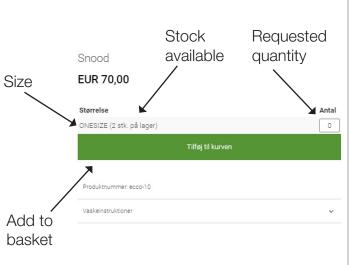

Most products are only available in onesize, but the clothing products will be possible to choose in different sizes.

Next to the size you will see the current stock and avalibility.

In the far right box, enter the quantity you want, and click add on the green button, your products will then be added to your basket.