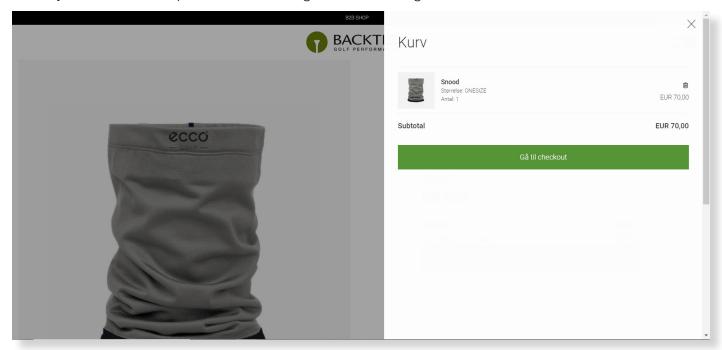

Click on the basket 💢 🛈 to get an overview of your order.

When your order is complete, click on the green button to go to checkout.

Enter the delivery information for where you want the package delivered. It will not be possible to change the billing information.