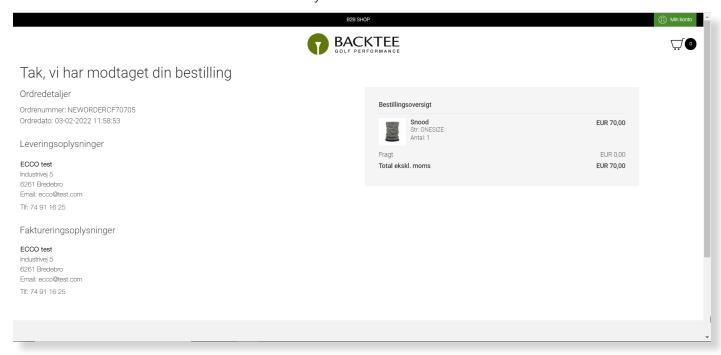

Your order has now been received.

If the package is to be delivered to an address in Denmark, you will receive the package within 1-3 days. Orders abroad will be delivered within 2-5 days.

You will also receive an order confirmation by mail.