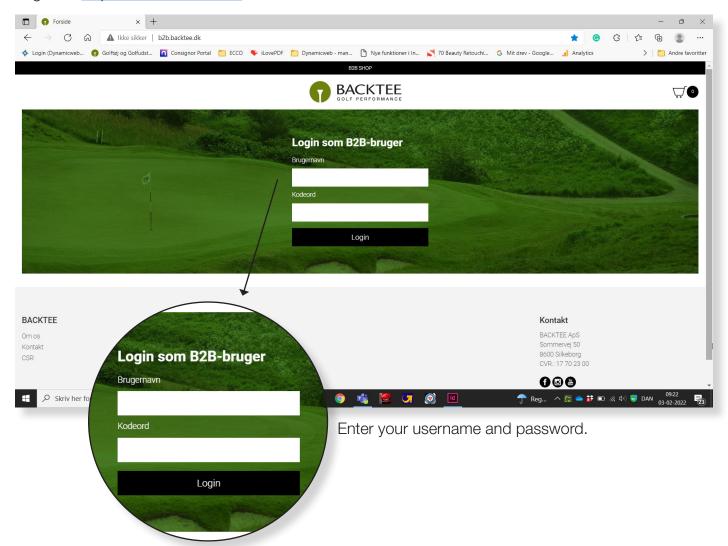

## ECCO merchandise portal

Log-in to <a href="http://b2b.backtee.dk/">http://b2b.backtee.dk/</a>

Once you are logged in to your user, you will immediately get an overview of all products available.

When clicking on a product, you will see pictures of the product from several angles, as well as facts, price and info about the specific product.